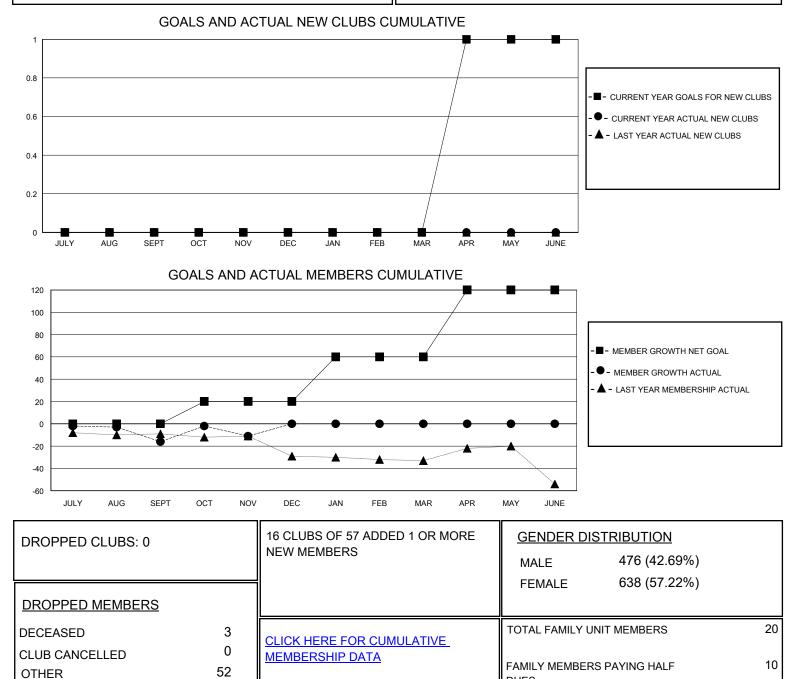

## MONTHLY MEMBERSHIP PROGRESS REPORT

District 126

Results as of: 11/30/2023

| GMT:                  | LOCATION CROATIA |           |               |                       |                         |                         | GMT CA                                             |
|-----------------------|------------------|-----------|---------------|-----------------------|-------------------------|-------------------------|----------------------------------------------------|
| Clubs                 |                  |           |               | Members               |                         |                         |                                                    |
| RESULTS FOR 2023-2024 |                  |           |               | RESULTS FOR 2023-2024 |                         |                         |                                                    |
| QUARTER               | NEW CLUB GOAL    | NEW CLUBS | DROPPED CLUBS | QUARTER               | IBER GROWTH NET<br>GOAL | MEMBER GROWTH<br>ACTUAL | DROPPED<br>MEMBERS ACTUAL<br>(including transfers) |
| JULY/AUG/SEPT         | 0                | 0         | 0             | JULY/AUG/SEPT         | 0                       | 18                      | 33                                                 |
| OCT/NOV/DEC           | 0                | 0         | 0             | OCT/NOV/DEC           | 20                      | 33                      | 22                                                 |
| JAN/FEB/MAR           | 0                | 0         | 0             | JAN/FEB/MAR           | 40                      | 0                       | 0                                                  |
| APR/MAY/JUNE          | 1                | 0         | 0             | APR/MAY/JUNE          | 60                      | 0                       | 0                                                  |